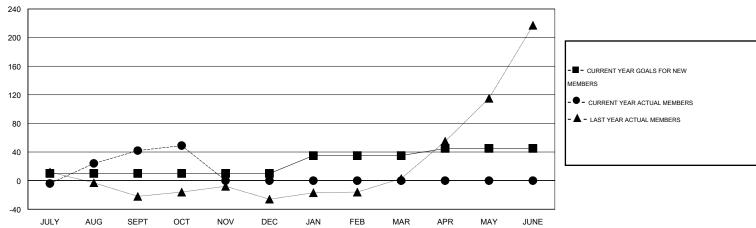

# LOCATION CALIFORNIA

| $\sim$ | <br>- | 0 | 1 |
|--------|-------|---|---|
|        |       |   |   |

|                         |                  | Clubs     |                  |                       |                          |                    | Members                             |                    |                  |
|-------------------------|------------------|-----------|------------------|-----------------------|--------------------------|--------------------|-------------------------------------|--------------------|------------------|
| RESULTS FOR 2014-2015   |                  |           |                  | RESULTS FOR 2014-2015 |                          |                    |                                     |                    |                  |
| QUARTER                 | NEW CLUB<br>GOAL | NEW CLUBS | DROPPED<br>CLUBS | NET<br>GAIN/LOSS      | QUARTER                  | NEW MEMBER<br>GOAL | CHARTER AND<br>NEW MEMBERS<br>ADDED | DROPPED<br>MEMBERS | NET<br>GAIN/LOSS |
| JULY/AUG/SEPT           | 0                | 0         | 0                | 0                     | JULY/AUG/SEPT            | 10                 | 85                                  | 43                 | 42               |
| OCT/NOV/DEC JAN/FEB/MAR | 0<br>1           | 0         | 0                | 0                     | OCT/NOV/DEC  JAN/FEB/MAR | 0<br>25            | 14<br>0                             | 7<br>0             | 7<br>0           |
| APR/MAY/JUNE            | 1                | 0         | 0                | 0                     | APR/MAY/JUNE             | 10                 | 0                                   | 0                  | 0                |

#### GOALS AND ACTUAL MEMBERS CUMULATIVE

| DROPPED CLUBS: 0  DROPPED MEMBERS |    | 27 CLUBS OF 53 ADDED 1 OR MORE NEW MEMBERS | <u>SENSER BIOTHER</u> |  |     |
|-----------------------------------|----|--------------------------------------------|-----------------------|--|-----|
| DECEASED                          | 4  | CLICK HERE FOR HEALTH                      | FAMILY UNIT MEMBERS   |  | 124 |
| CLUB CANCELLED                    | 0  | ASSESSMENT DATA                            |                       |  | 59  |
| OTHER                             | 46 |                                            | HEAD OF HOUSEHOLD     |  |     |
| TOTAL                             | 50 |                                            | NON-HEAD OF HOUSEHOLD |  | 65  |