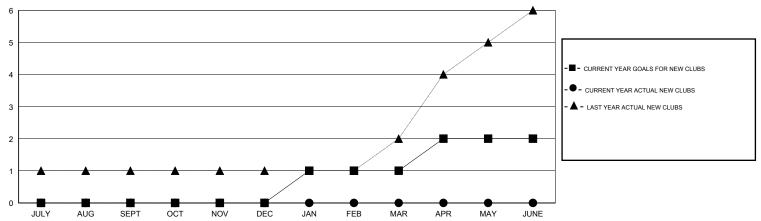

# LOCATION CALIFORNIA

| $\sim$ | <br>- | 0 | 1 |
|--------|-------|---|---|
|        |       |   |   |

|                         |                  | Clubs     |                  |                       |                          |                    | Members                             |                    |                  |
|-------------------------|------------------|-----------|------------------|-----------------------|--------------------------|--------------------|-------------------------------------|--------------------|------------------|
| RESULTS FOR 2014-2015   |                  |           |                  | RESULTS FOR 2014-2015 |                          |                    |                                     |                    |                  |
| QUARTER                 | NEW CLUB<br>GOAL | NEW CLUBS | DROPPED<br>CLUBS | NET<br>GAIN/LOSS      | QUARTER                  | NEW MEMBER<br>GOAL | CHARTER AND<br>NEW MEMBERS<br>ADDED | DROPPED<br>MEMBERS | NET<br>GAIN/LOSS |
| JULY/AUG/SEPT           | 0                | 0         | 0                | 0                     | JULY/AUG/SEPT            | 10                 | 85                                  | 43                 | 42               |
| OCT/NOV/DEC JAN/FEB/MAR | 0<br>1           | 0         | 0                | 0                     | OCT/NOV/DEC  JAN/FEB/MAR | 0<br>25            | 14<br>0                             | 7<br>0             | 7<br>0           |
| APR/MAY/JUNE            | 1                | 0         | 0                | 0                     | APR/MAY/JUNE             | 10                 | 0                                   | 0                  | 0                |

### GOALS AND ACTUAL NEW CLUBS CUMULATIVE